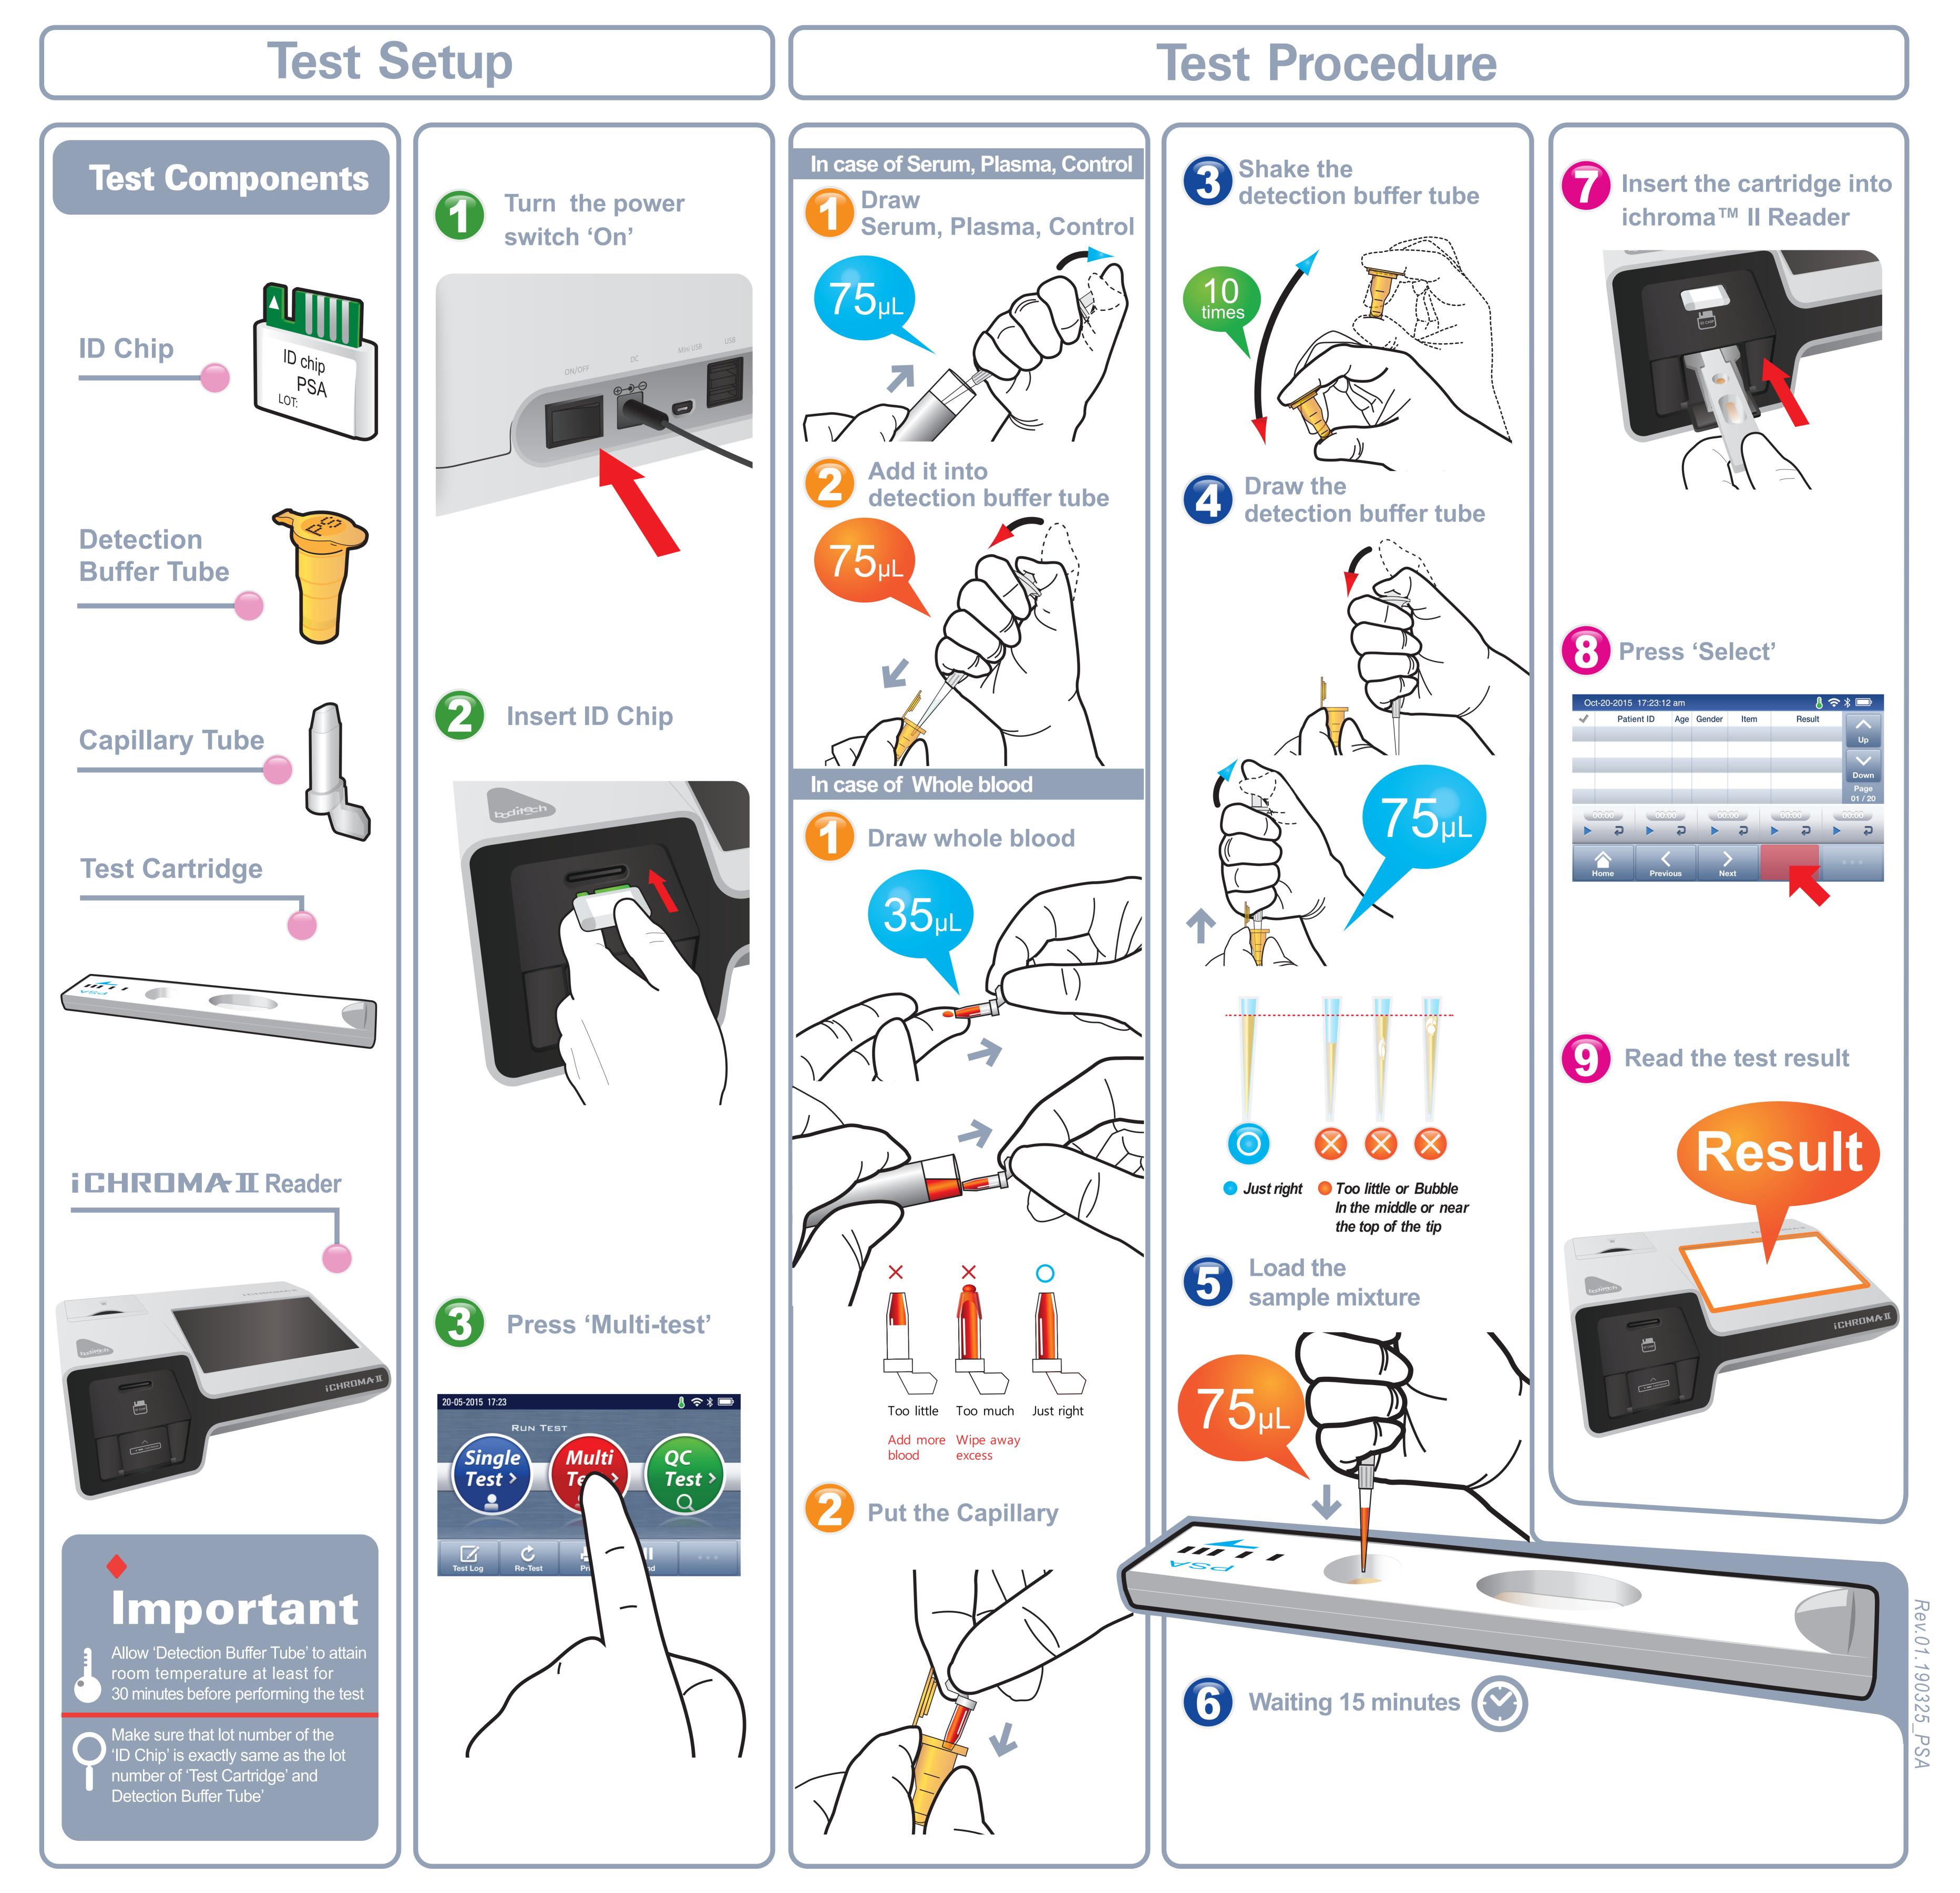

## ichromot<sup>TM</sup> PSA

BIO TECHNOLOGY

For technical assistance; please contact:Tel: +82-33Boditech Med Inc.' Technical ServicesFax: +82-33www.boditech.co.krE-mail: sale

Tel: +82-33-243-1400 Fax: +82-33-243-9373 E-mail: sales@boditech.co.kr This reference guide is only as a quick reminder of main steps of the procedure. Please check the instruction for use for full description of procedure and of any changes which may have been implemented to the procedure. Company declines any responsibility in case of not fully following the instructions of use provided with the reagents.