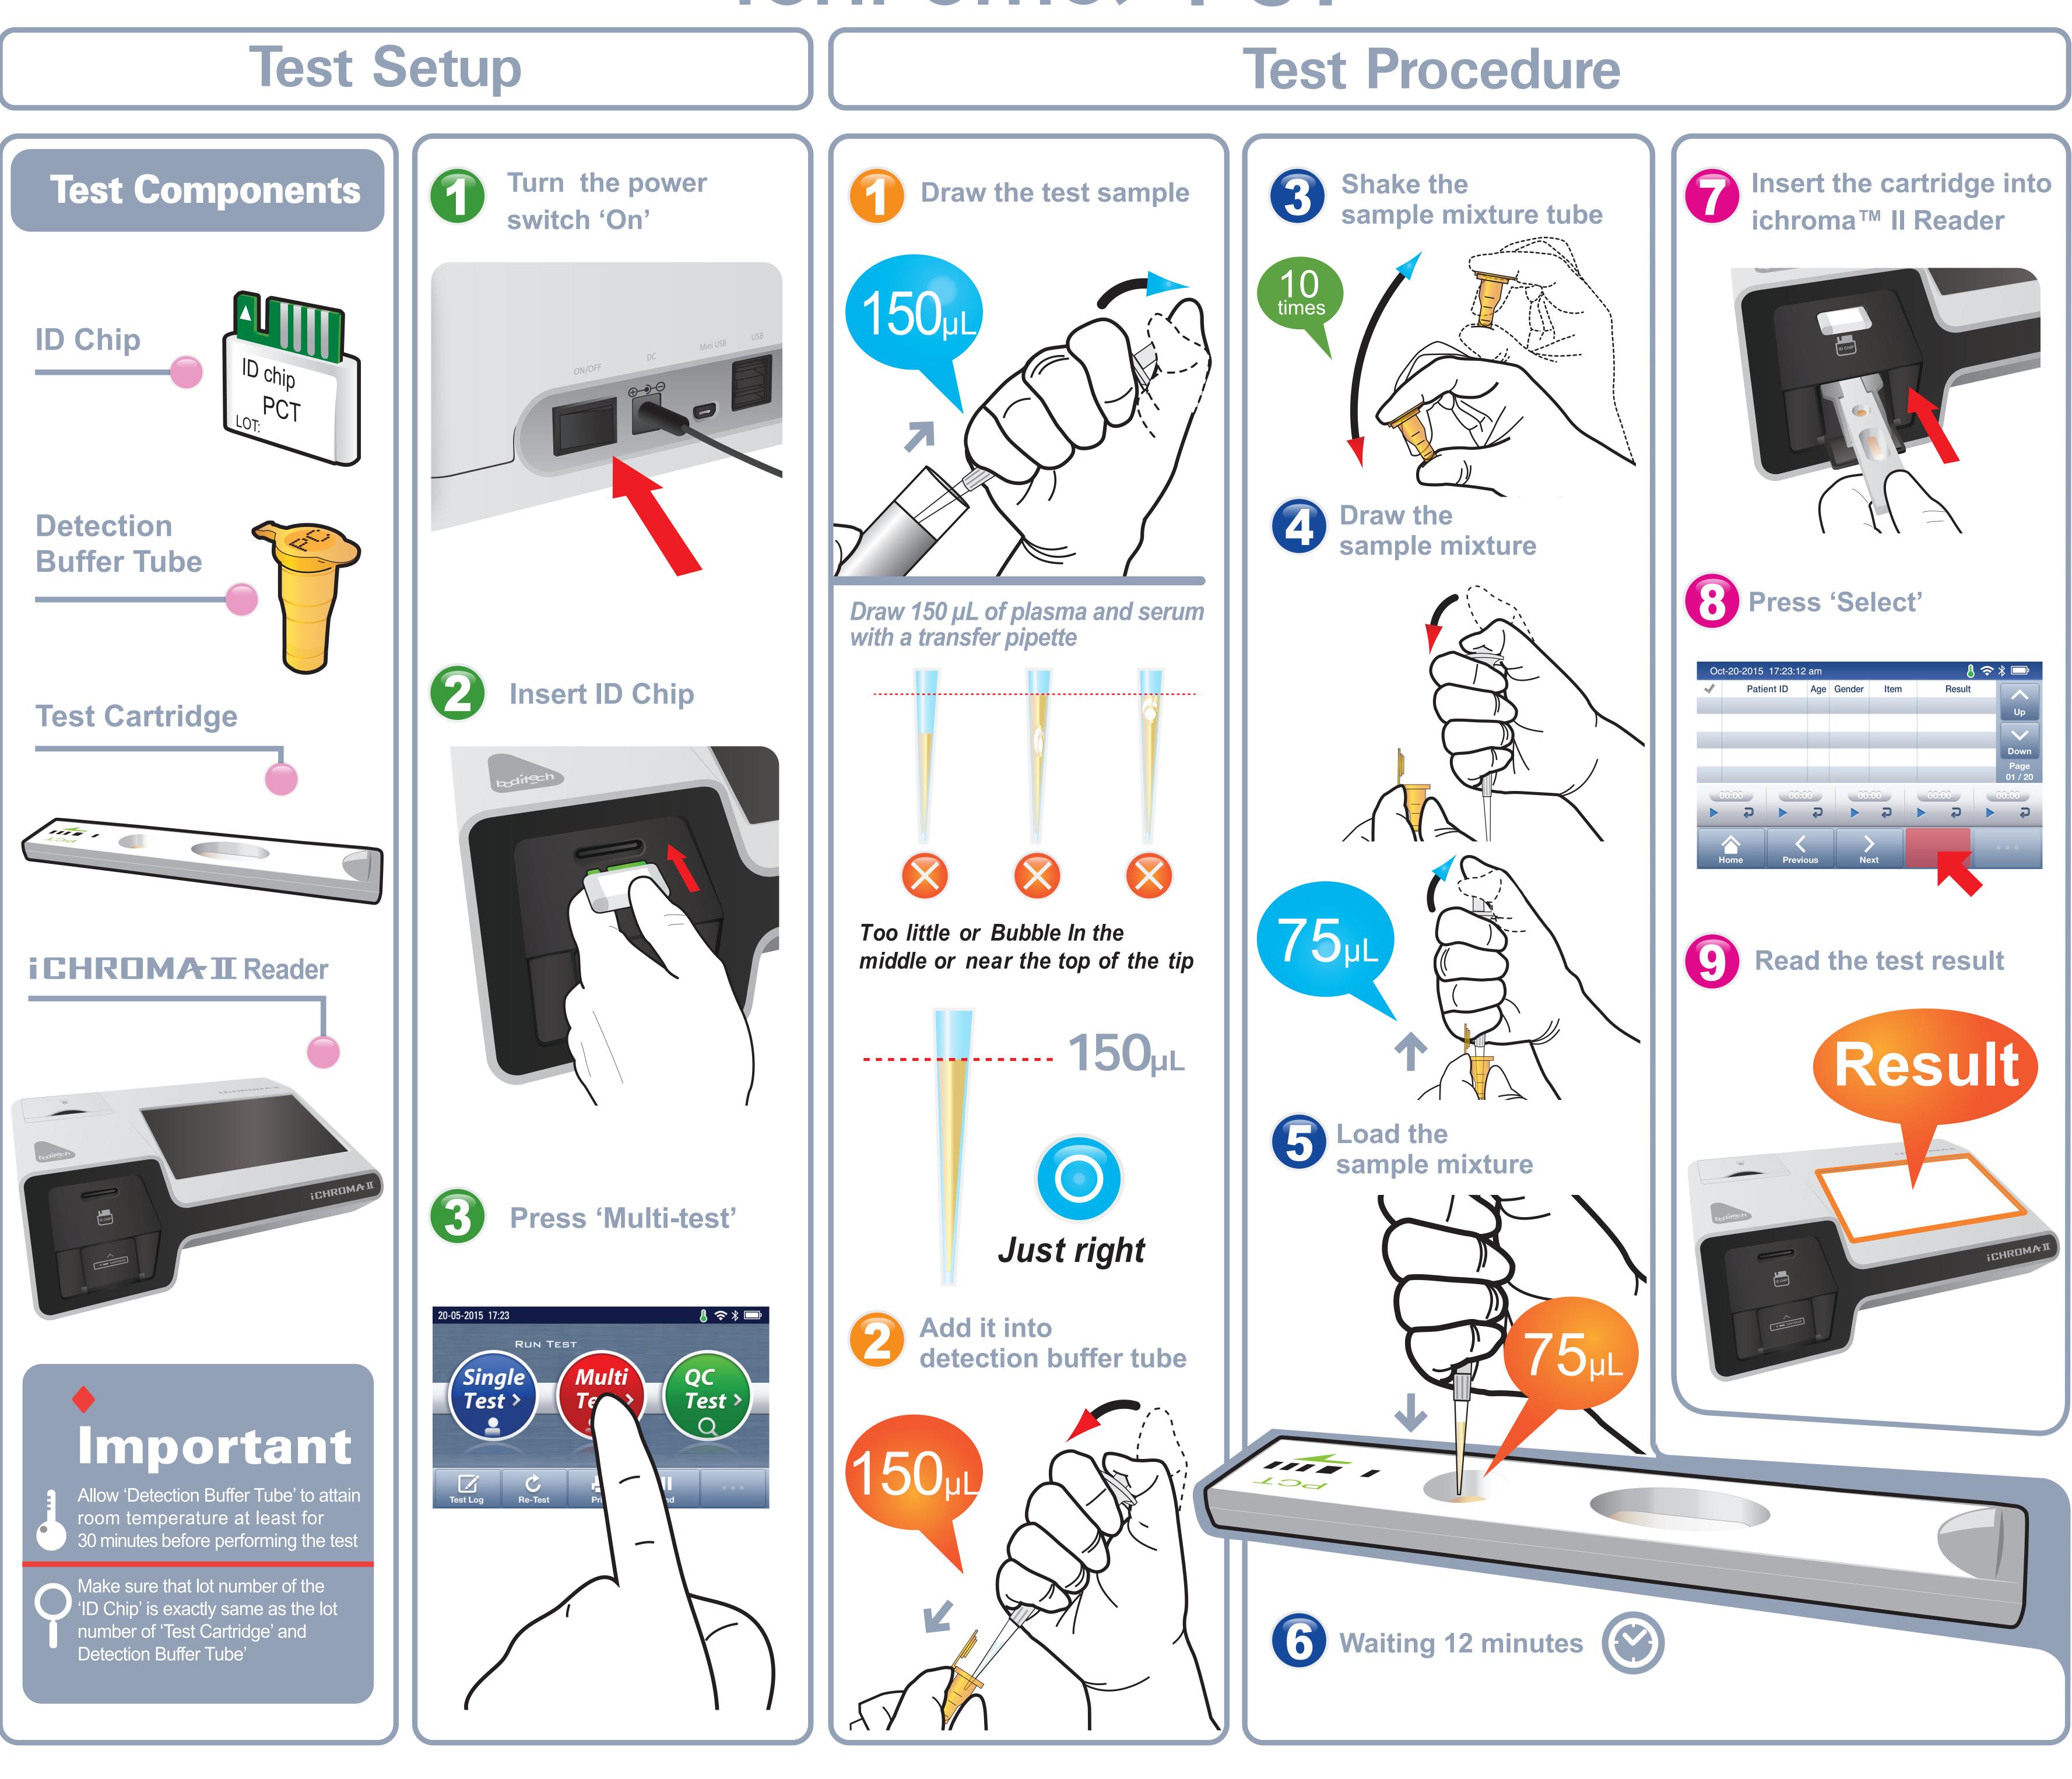

## ichromod<sup>TM</sup> PCT

Tel: +82-33-243-1400 Fax: +82-33-243-9373 E-mail: sales@boditech.co.kr

This reference guide is only as a quick reminder of main steps of the procedure. Please check the instruction for use for full description of procedure and of any changes which may have been implemented to the procedure. Company declines any responsibility in case of not fully following the instructions of use provided with the reagents.