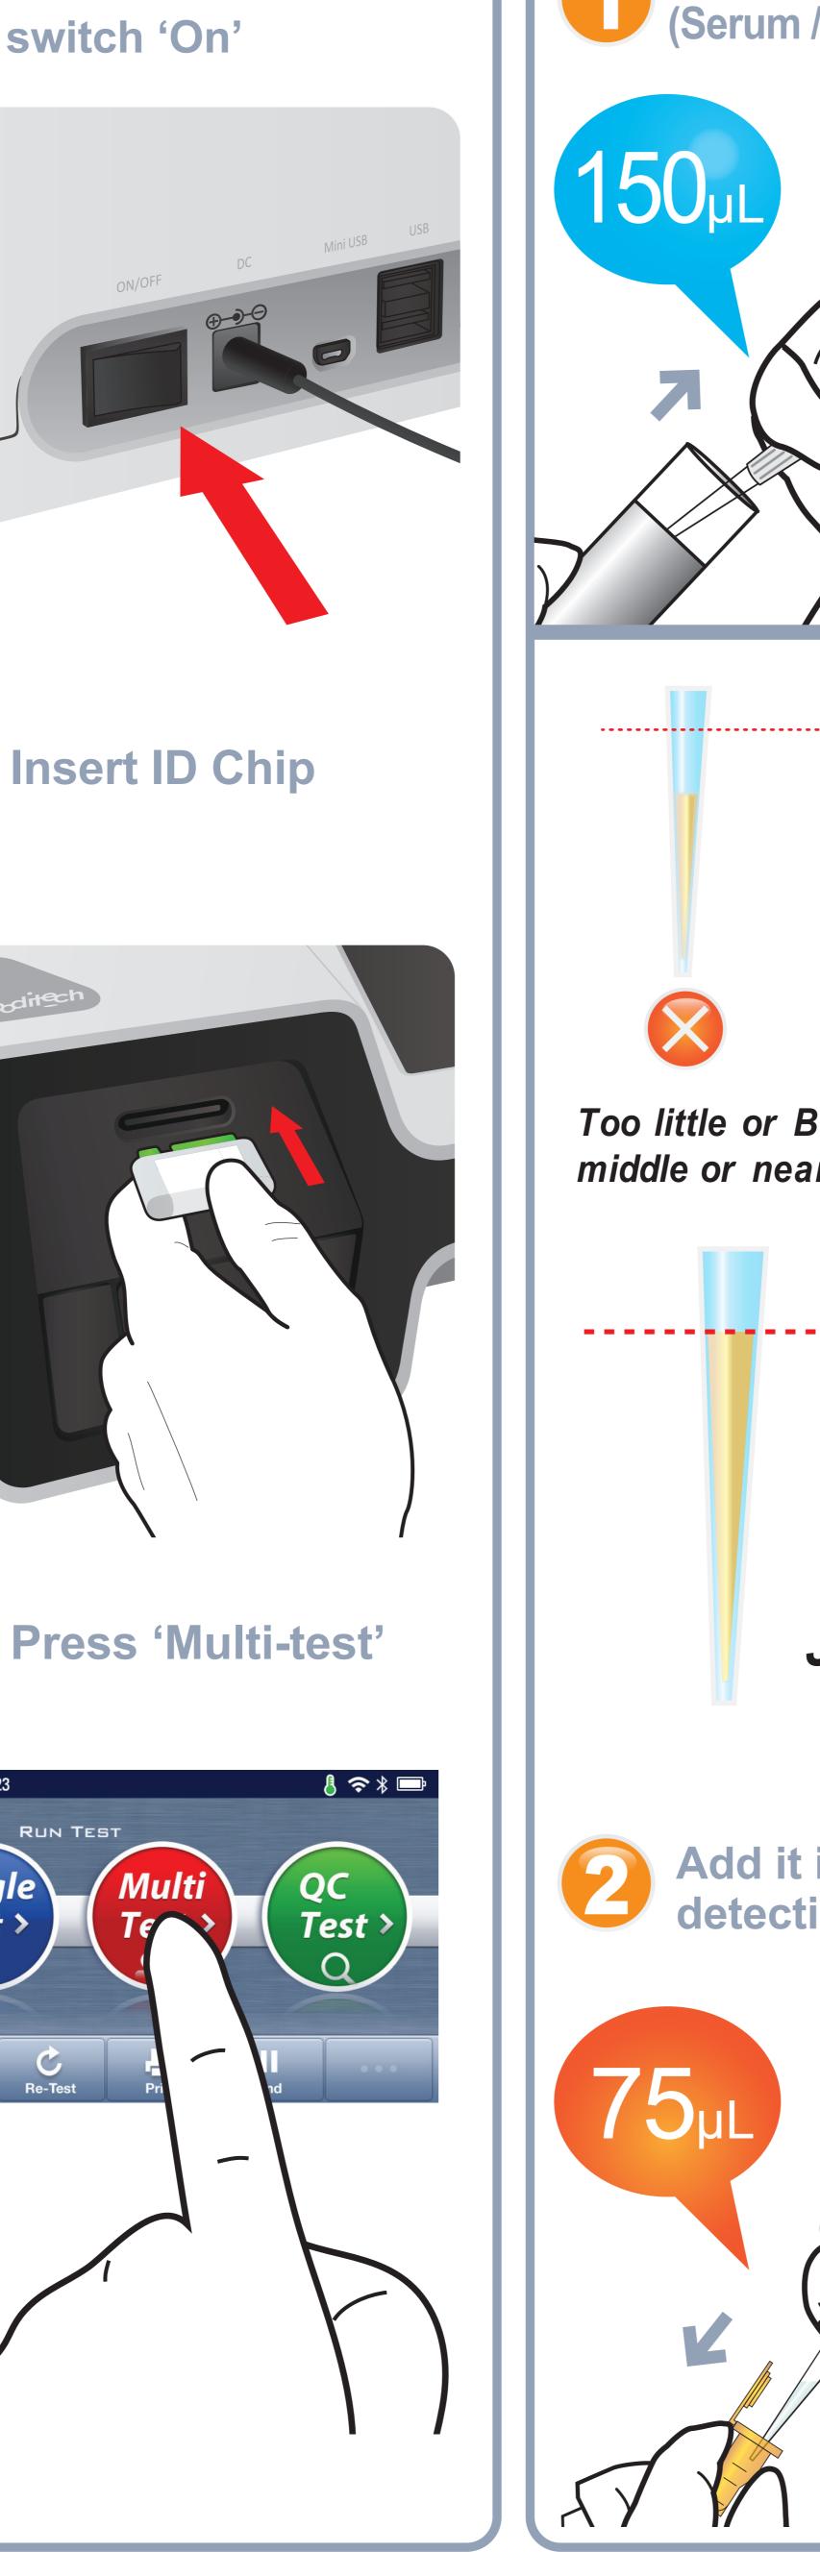

## **Test Setup** Turn the power **Test Components** switch 'On' **ID** Chip ID chip LOT **Detection Buffer Tube Insert ID Chip Test Cartridge iCHROMAII** Reader boditech ICHROMAI 20-05-2015 17:23 RUN TEST Single Multi Test > Important Test Log C Re-Test Allow 'Detection Buffer Tube' to attain room temperature at least for 30 minutes before performing the test Make sure that lot number of the 'ID Chip' is exactly same as the lot number of 'Test Cartridge' and Detection Buffer Tube'