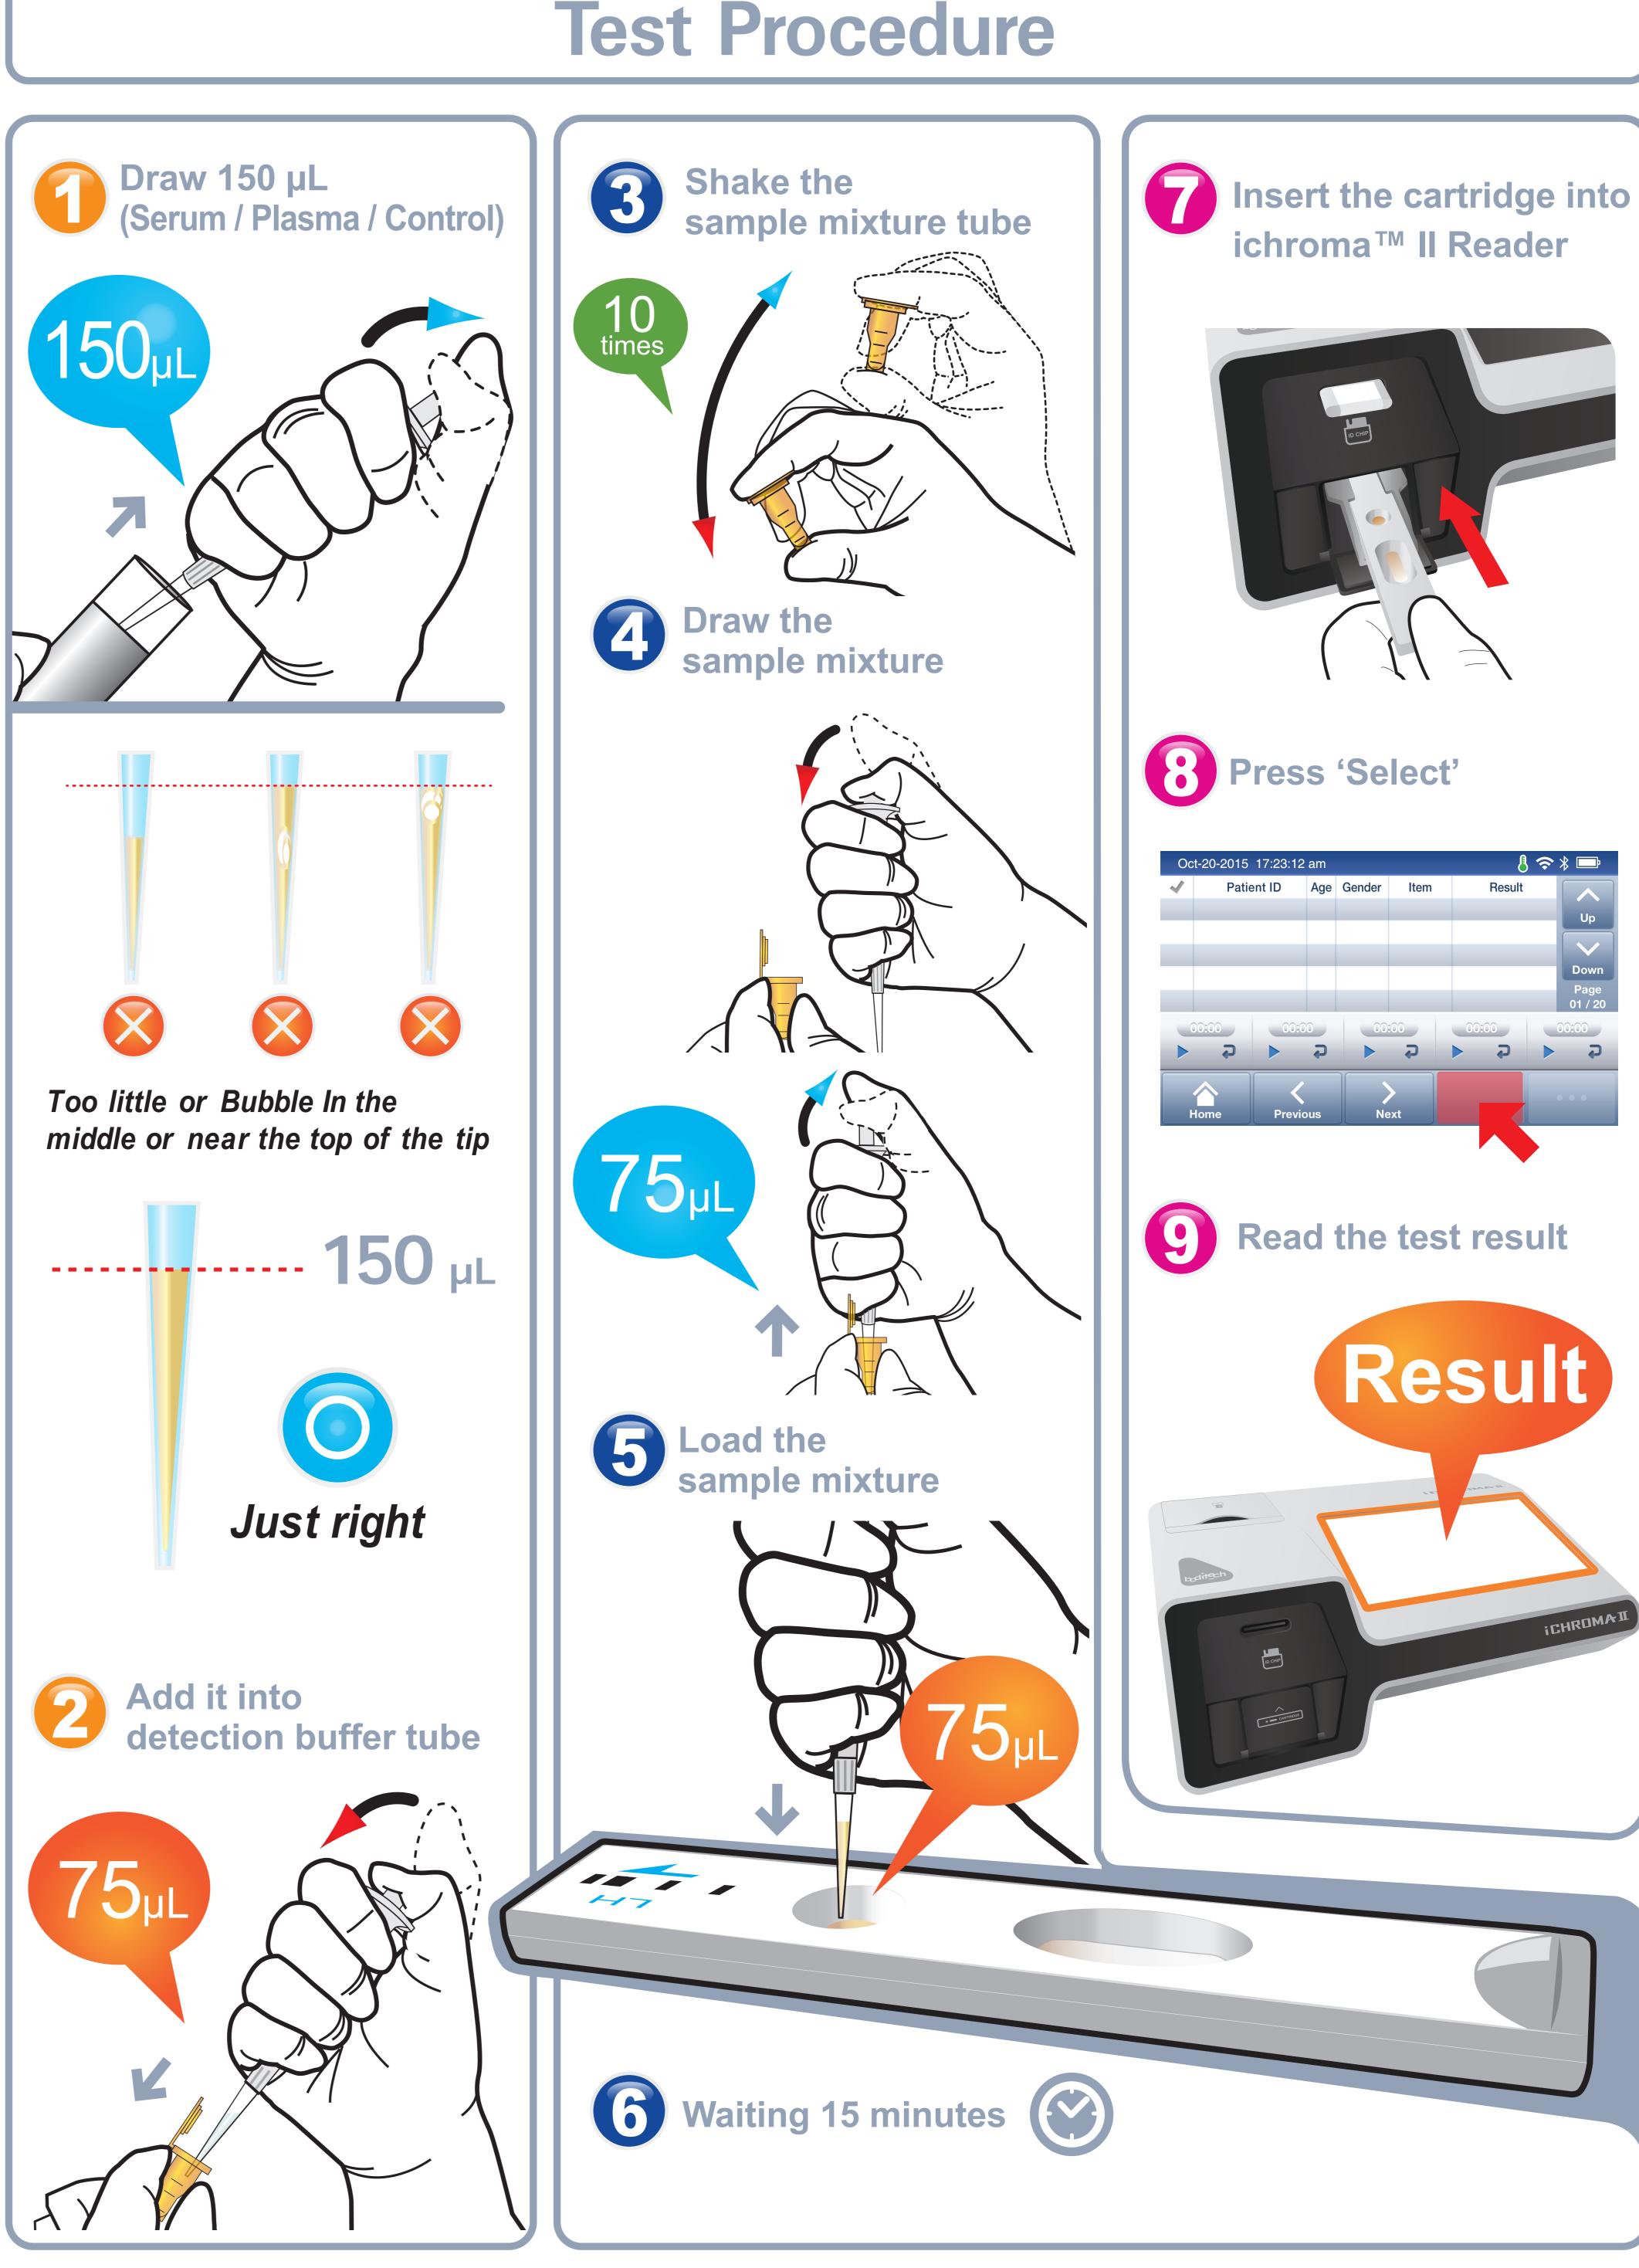

## ichromot<sup>TM</sup>LH

Tel: +82-33-243-1400 Fax: +82-33-243-9373 E-mail: sales@boditech.co.kr

This reference guide is only as a quick reminder of main steps of the procedure. Please check the instruction for use for full description of procedure and of any changes which may have been implemented to the procedure. Company declines any responsibility in case of not fully following the instructions of use provided with the reagents.