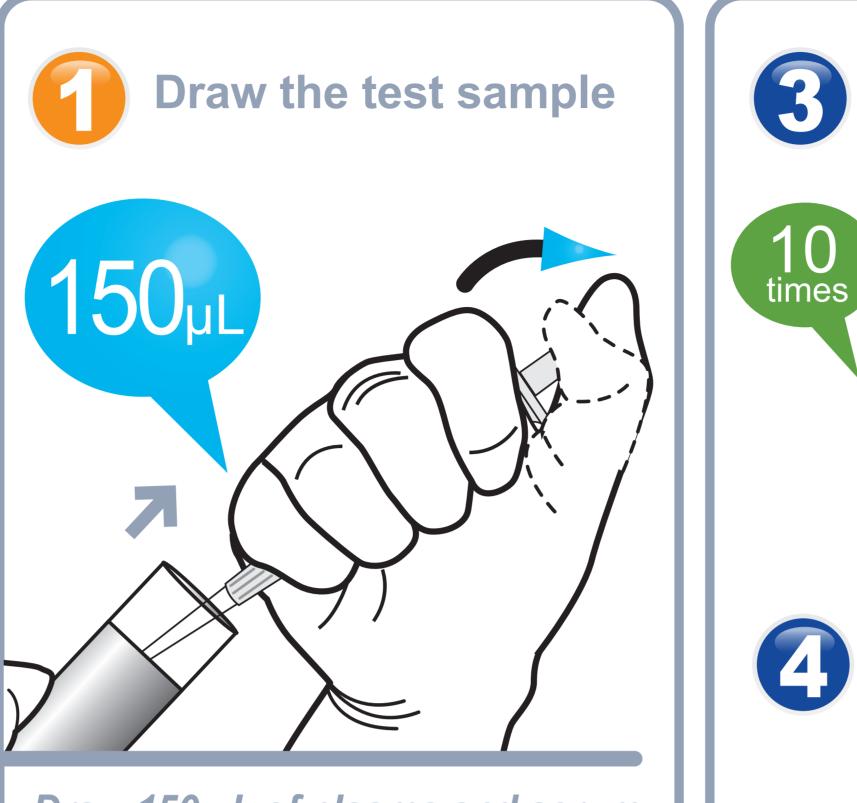

## ichromod<sup>TM</sup> FSH

4

5

Draw 150 µL of plasma and serum or control with a transfer pipette

Too little or Bubble In the middle or near the top of the tip

-----

Tel: +82-33-243-1400 Fax: +82-33-243-9373 E-mail: sales@boditech.co.kr