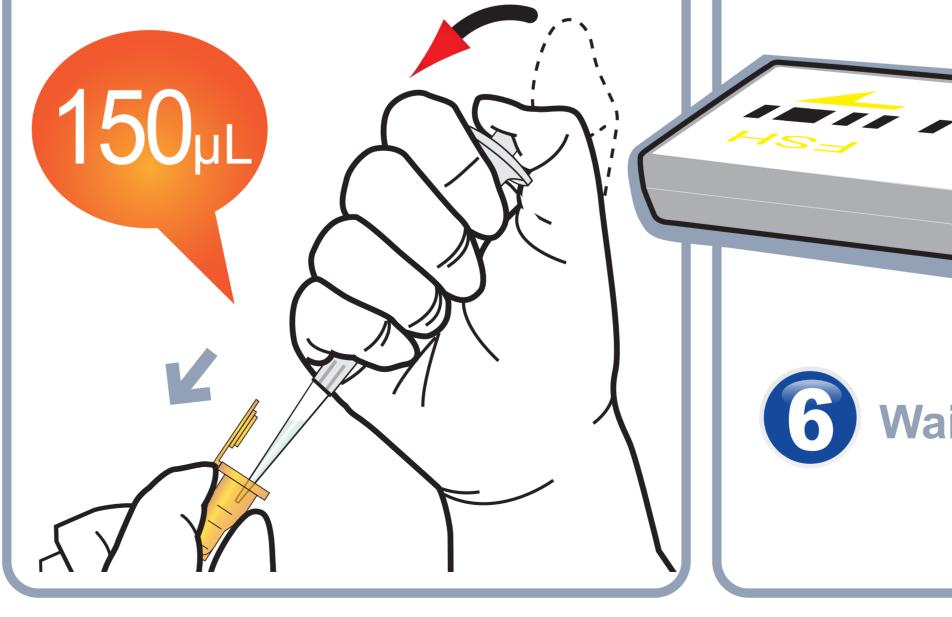

## ichromod<sup>TM</sup> FSH

4

5

Draw 150 µL of plasma and serum or control with a transfer pipette

Too little or Bubble In the middle or near the top of the tip

-----

Tel: +82-33-243-1400 Fax: +82-33-243-9373 E-mail: sales@boditech.co.kr