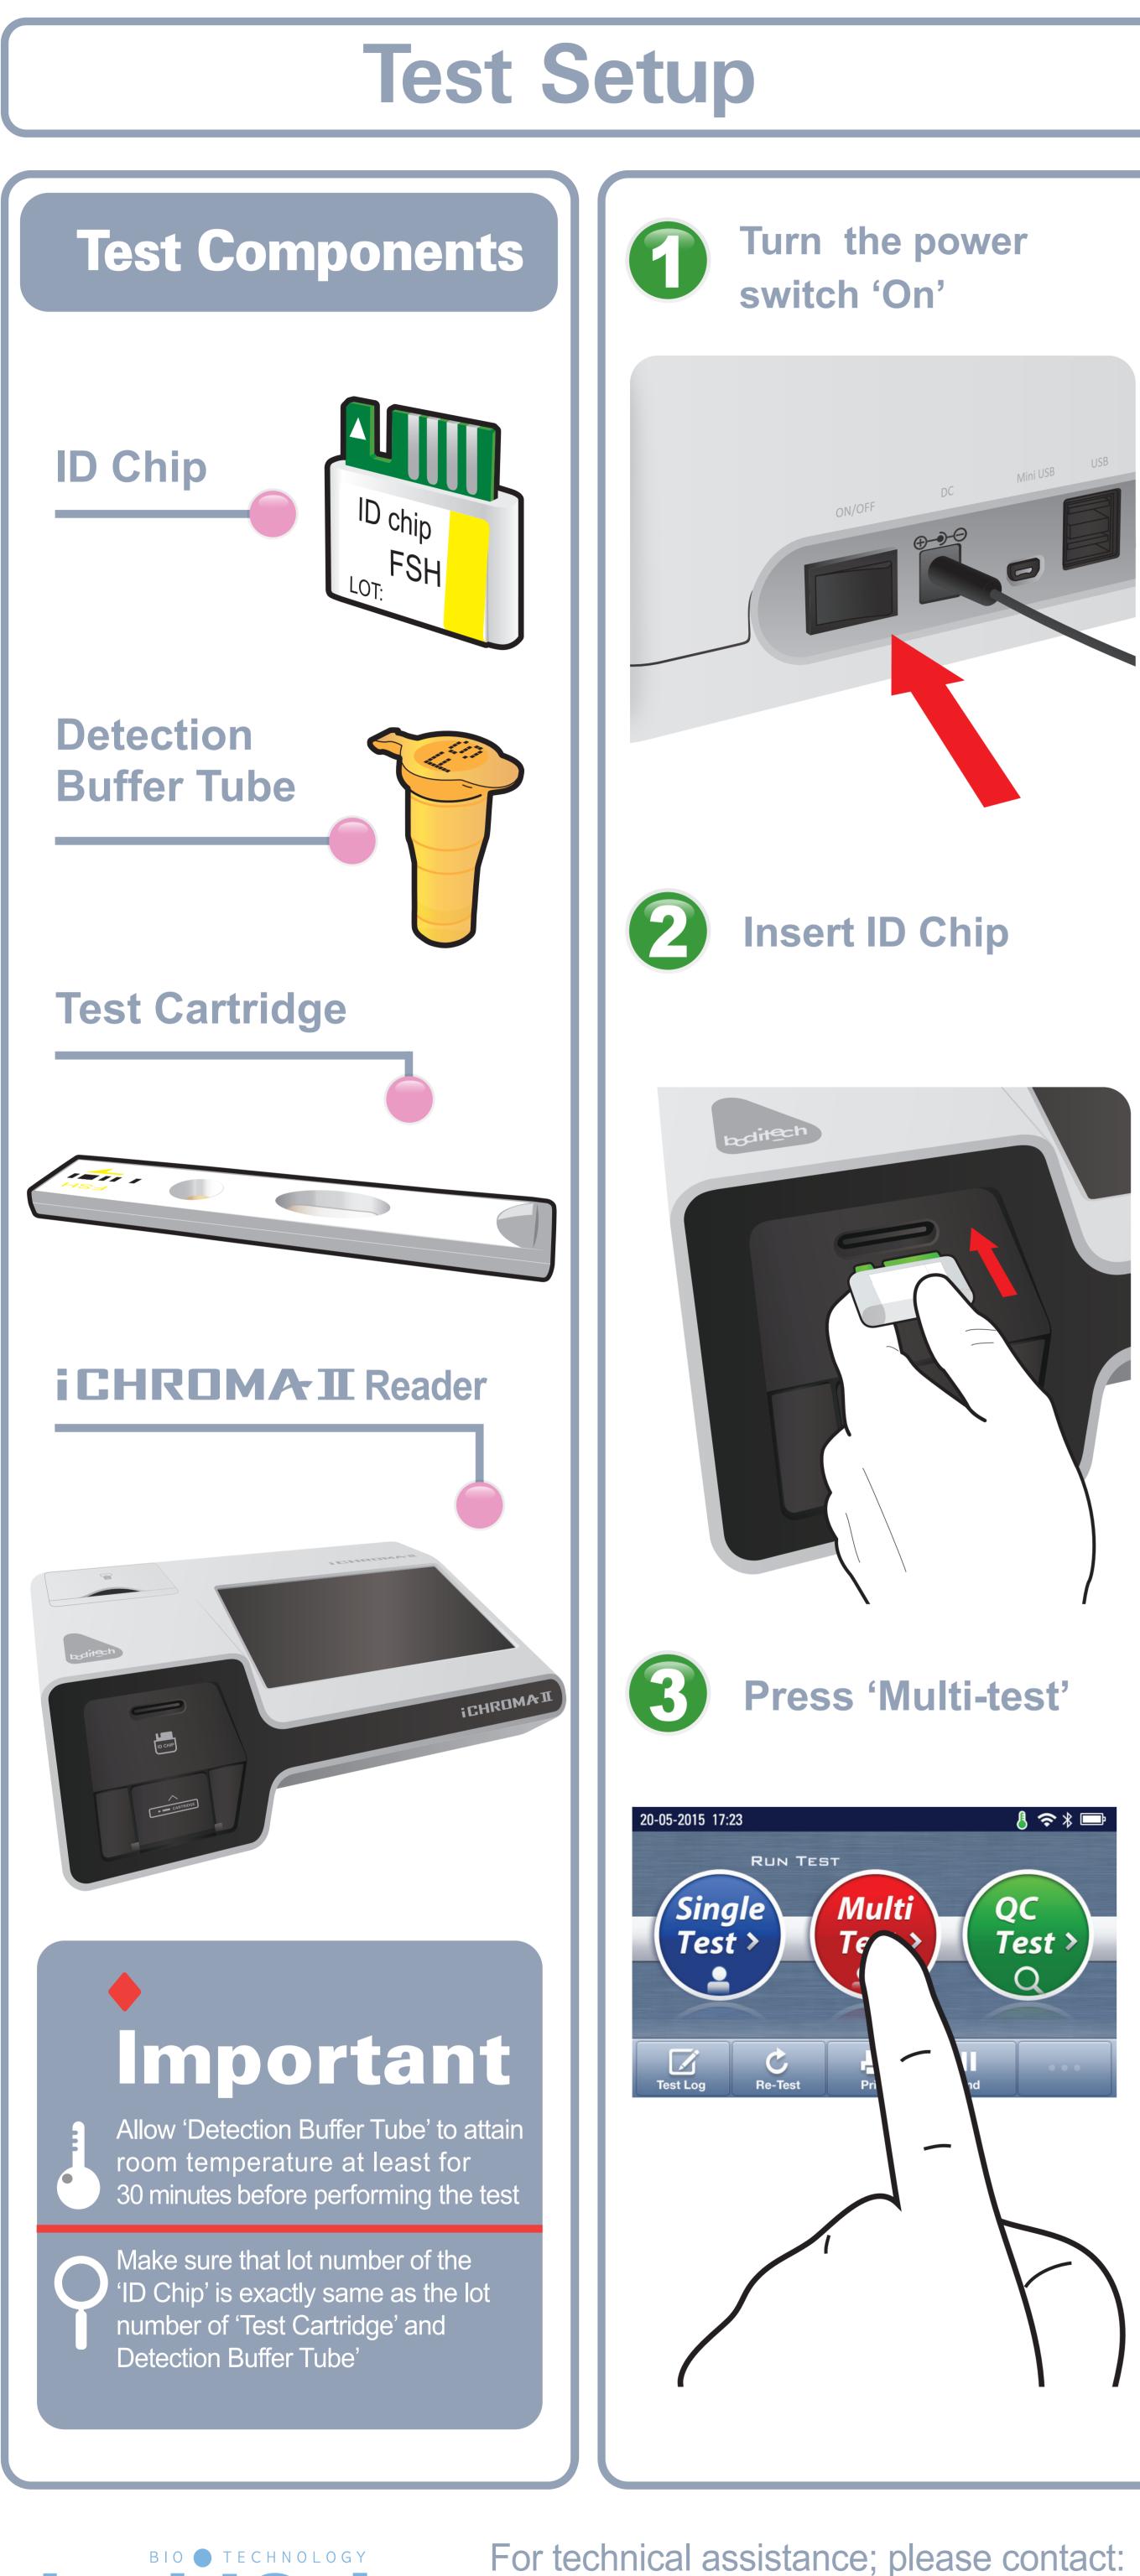

Boditech Med Inc.' Technical Services www.boditech.co.kr

## ichromod<sup>TM</sup> FSH



4

5

Draw 150 µL of plasma and serum or control with a transfer pipette



Too little or Bubble In the middle or near the top of the tip

-----









Tel: +82-33-243-1400 Fax: +82-33-243-9373 E-mail: sales@boditech.co.kr





This reference guide is only as a quick reminder of main steps of the procedure. Please check the instruction for use for full description of procedure and of any changes which may have been implemented to the procedure. Company declines any responsibility in case of not fully following the instructions of use provided with the reagents.