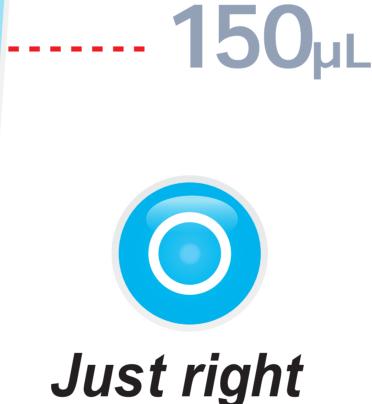

## ichromod<sup>TM</sup> FSH

4

5

Draw 150 µL of plasma and serum or control with a transfer pipette

Too little or Bubble In the middle or near the top of the tip

-----

Tel: +82-33-243-1400 Fax: +82-33-243-9373 E-mail: sales@boditech.co.kr