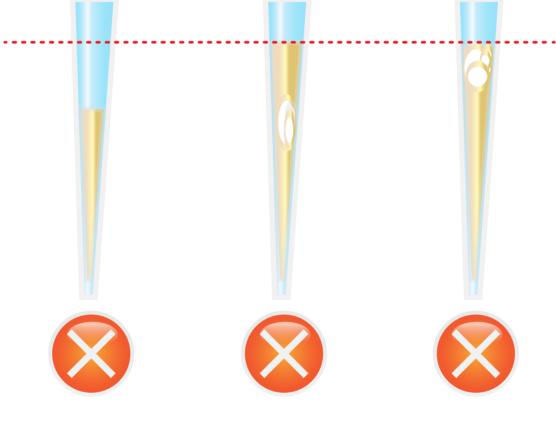

## ichromod<sup>TM</sup> FSH

4

5

Draw 150 µL of plasma and serum or control with a transfer pipette

Too little or Bubble In the middle or near the top of the tip

-----

Tel: +82-33-243-1400 Fax: +82-33-243-9373 E-mail: sales@boditech.co.kr