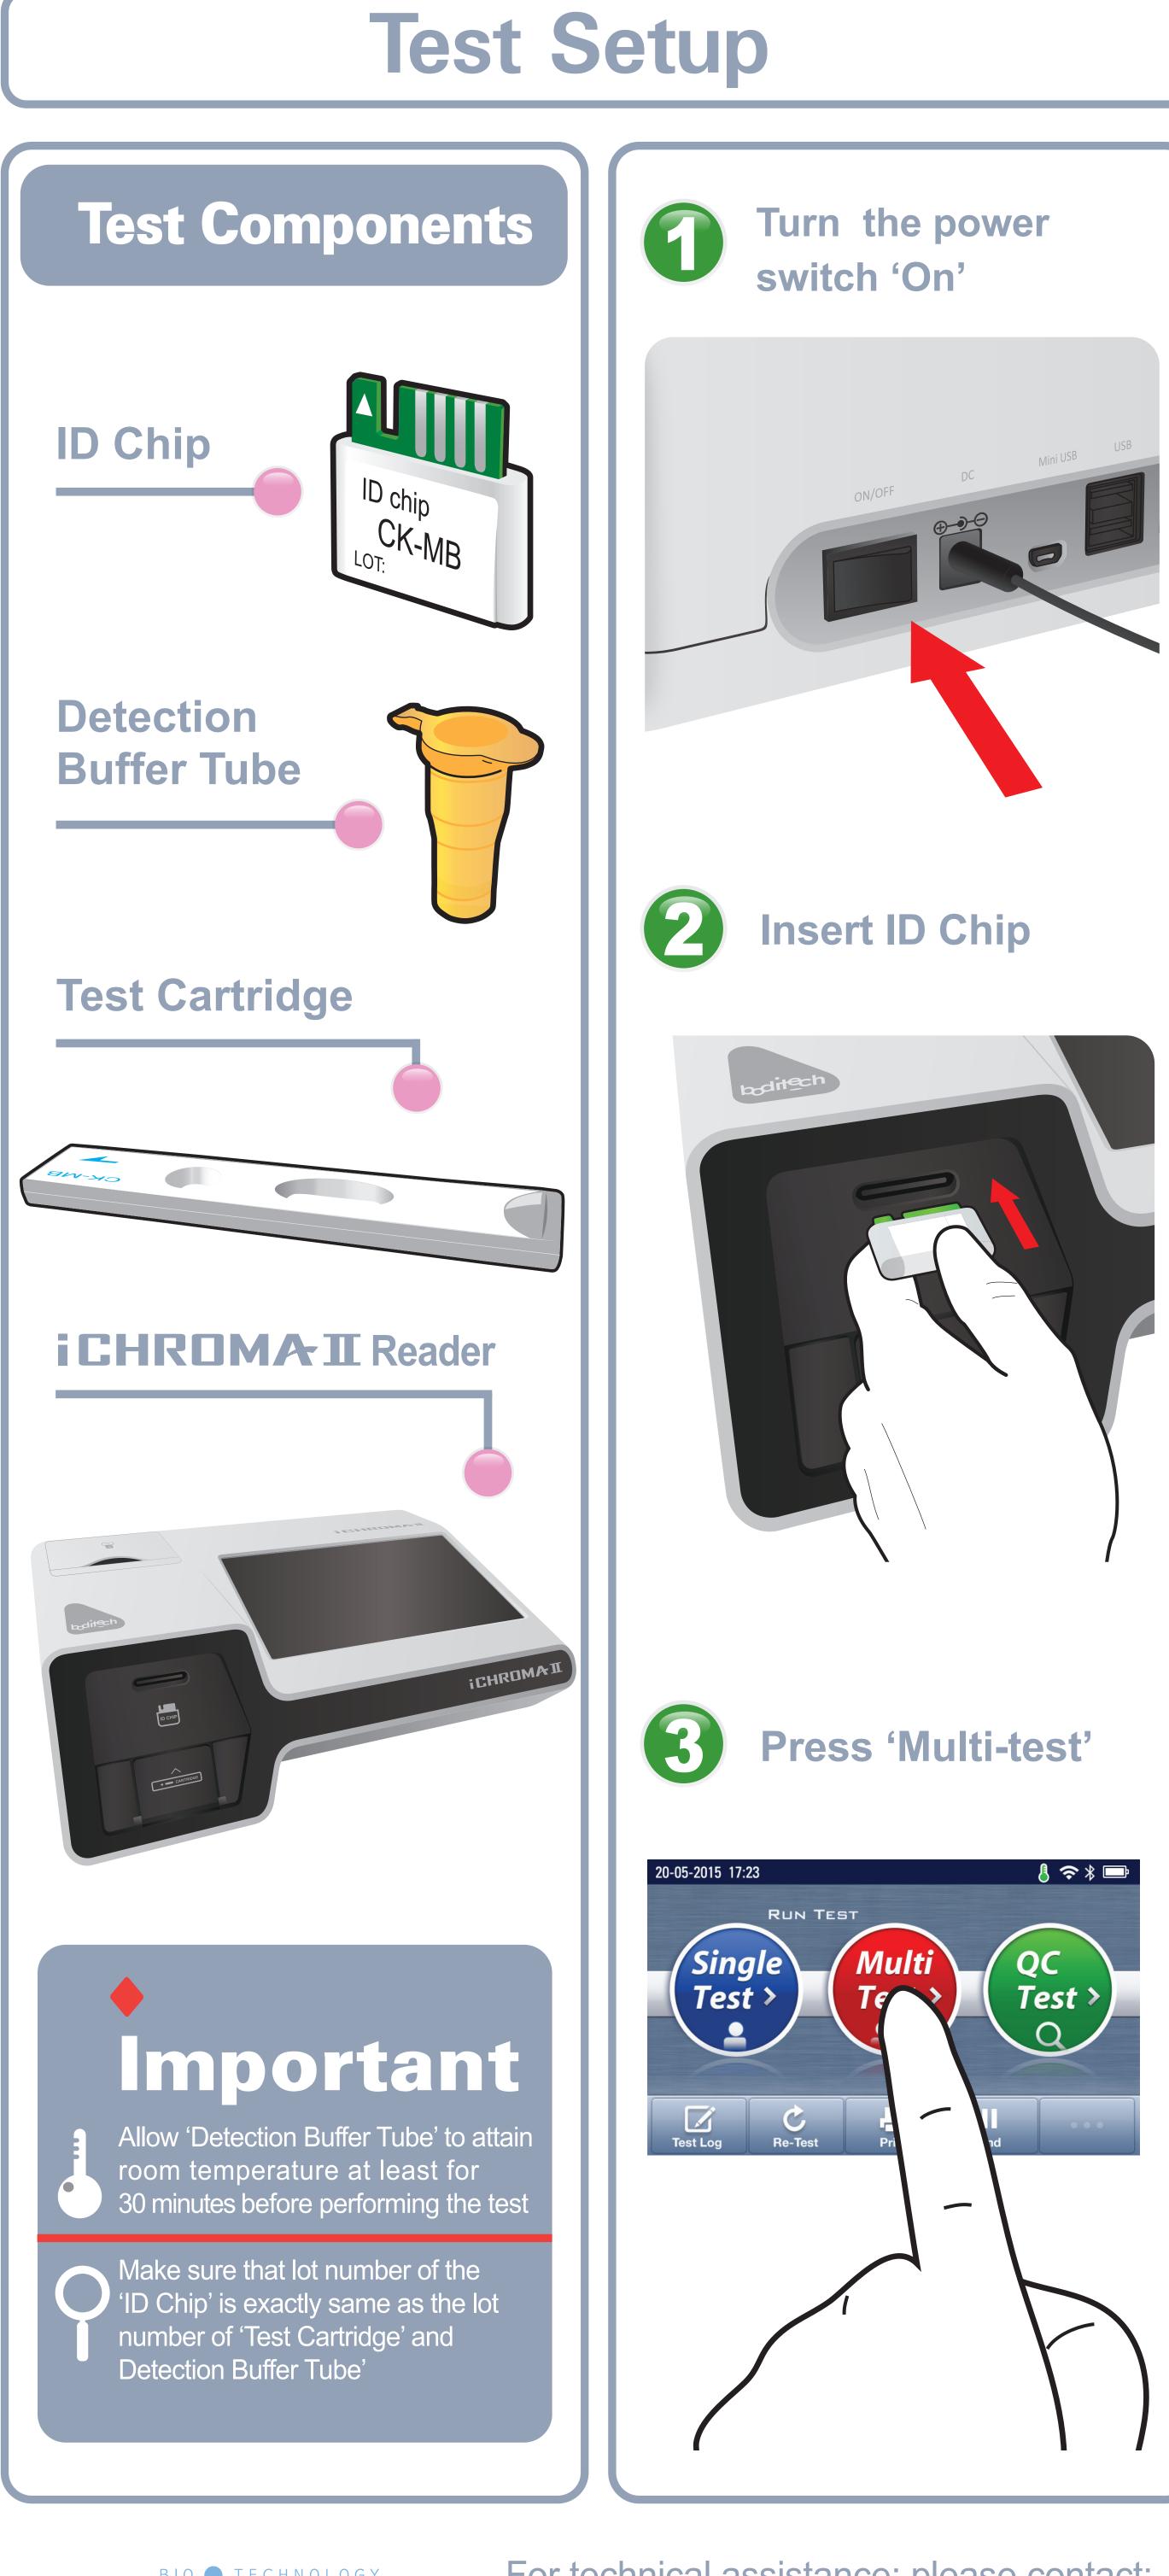

## ichromod<sup>TM</sup>CK-MB

Too little or Bubble In the middle or near the top of the tip

Tel: +82-33-243-1400 Fax: +82-33-243-9373 E-mail: sales@boditech.co.kr

This reference guide is only as a quick reminder of main steps of the procedure. Please check the instruction for use for full description of procedure and of any changes which may have been implemented to the procedure. Company declines any responsibility in case of not fully following the instructions of use provided with the reagents.