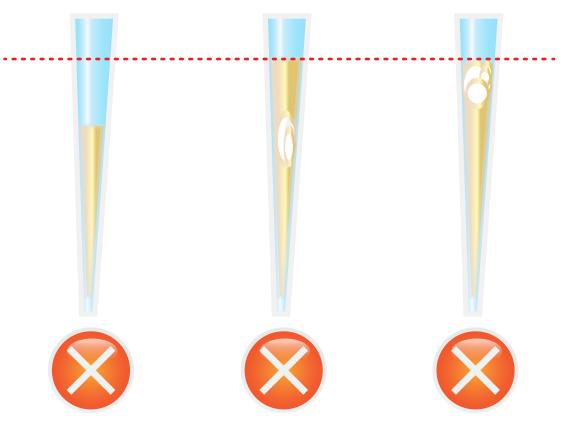

## ichromod<sup>TM</sup>CK-MB

Too little or Bubble In the middle or near the top of the tip

Tel: +82-33-243-1400 Fax: +82-33-243-9373 E-mail: sales@boditech.co.kr

This reference guide is only as a quick reminder of main steps of the procedure. Please check the instruction for use for full description of procedure and of any changes which may have been implemented to the procedure. Company declines any responsibility in case of not fully following the instructions of use provided with the reagents.