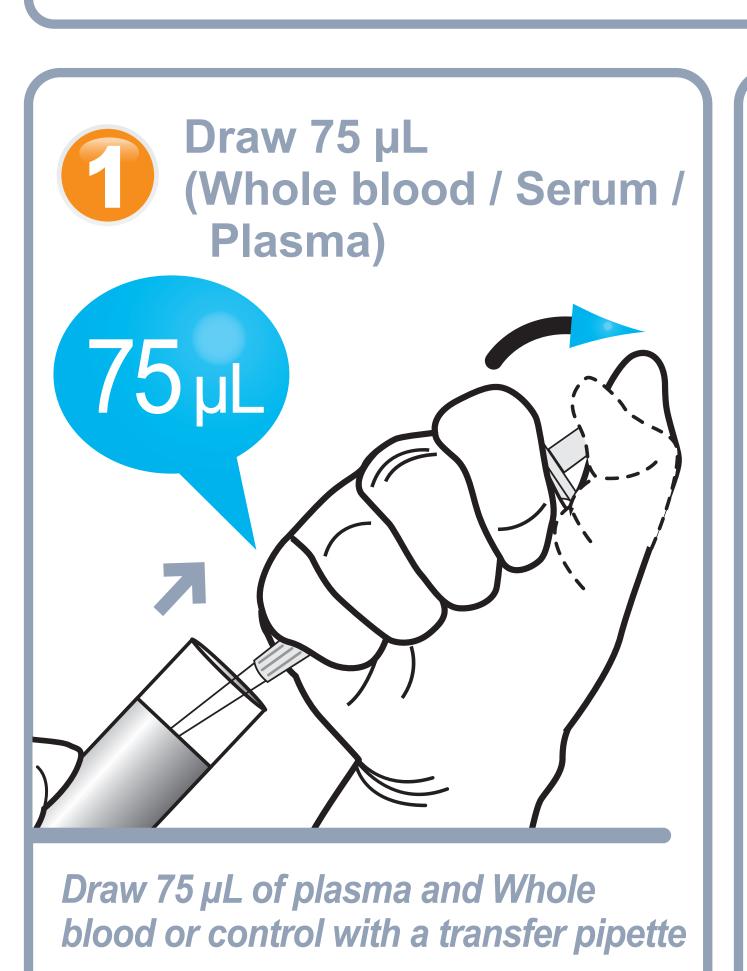

## ichromod<sup>TM</sup>CK-MB

Too little or Bubble In the middle or near the top of the tip

Tel: +82-33-243-1400 Fax: +82-33-243-9373 E-mail: sales@boditech.co.kr

This reference guide is only as a quick reminder of main steps of the procedure. Please check the instruction for use for full description of procedure and of any changes which may have been implemented to the procedure. Company declines any responsibility in case of not fully following the instructions of use provided with the reagents.