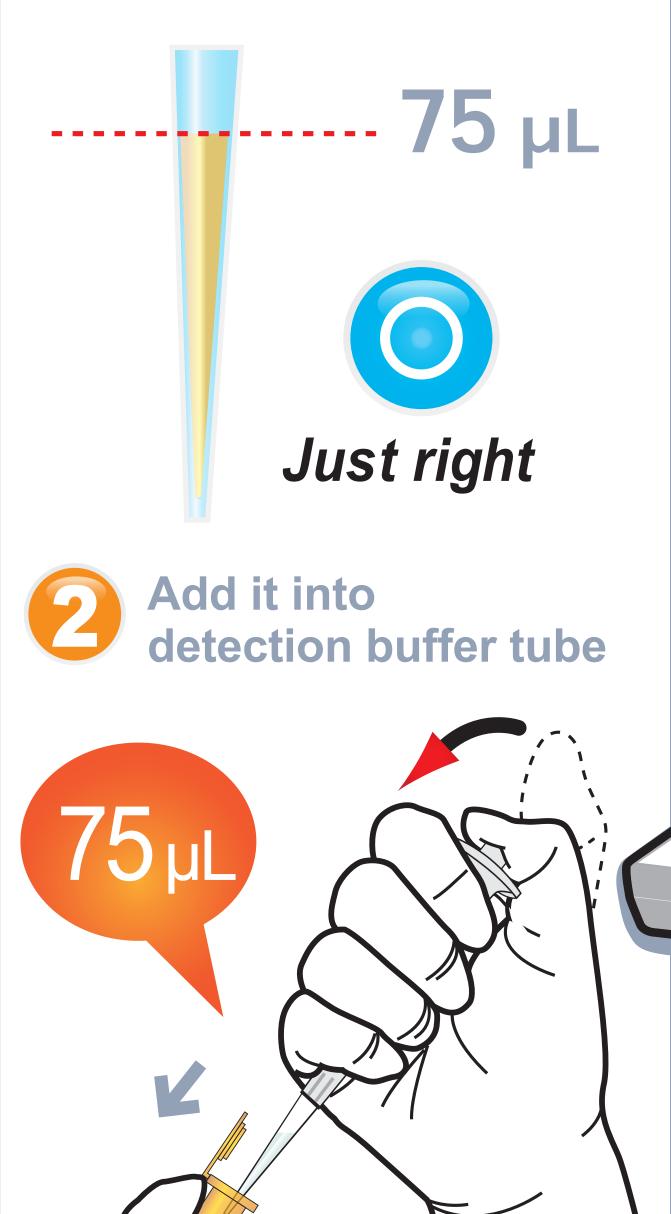

## ichromod<sup>TM</sup>CK-MB

Too little or Bubble In the middle or near the top of the tip

Tel: +82-33-243-1400 Fax: +82-33-243-9373 E-mail: sales@boditech.co.kr

This reference guide is only as a quick reminder of main steps of the procedure. Please check the instruction for use for full description of procedure and of any changes which may have been implemented to the procedure. Company declines any responsibility in case of not fully following the instructions of use provided with the reagents.