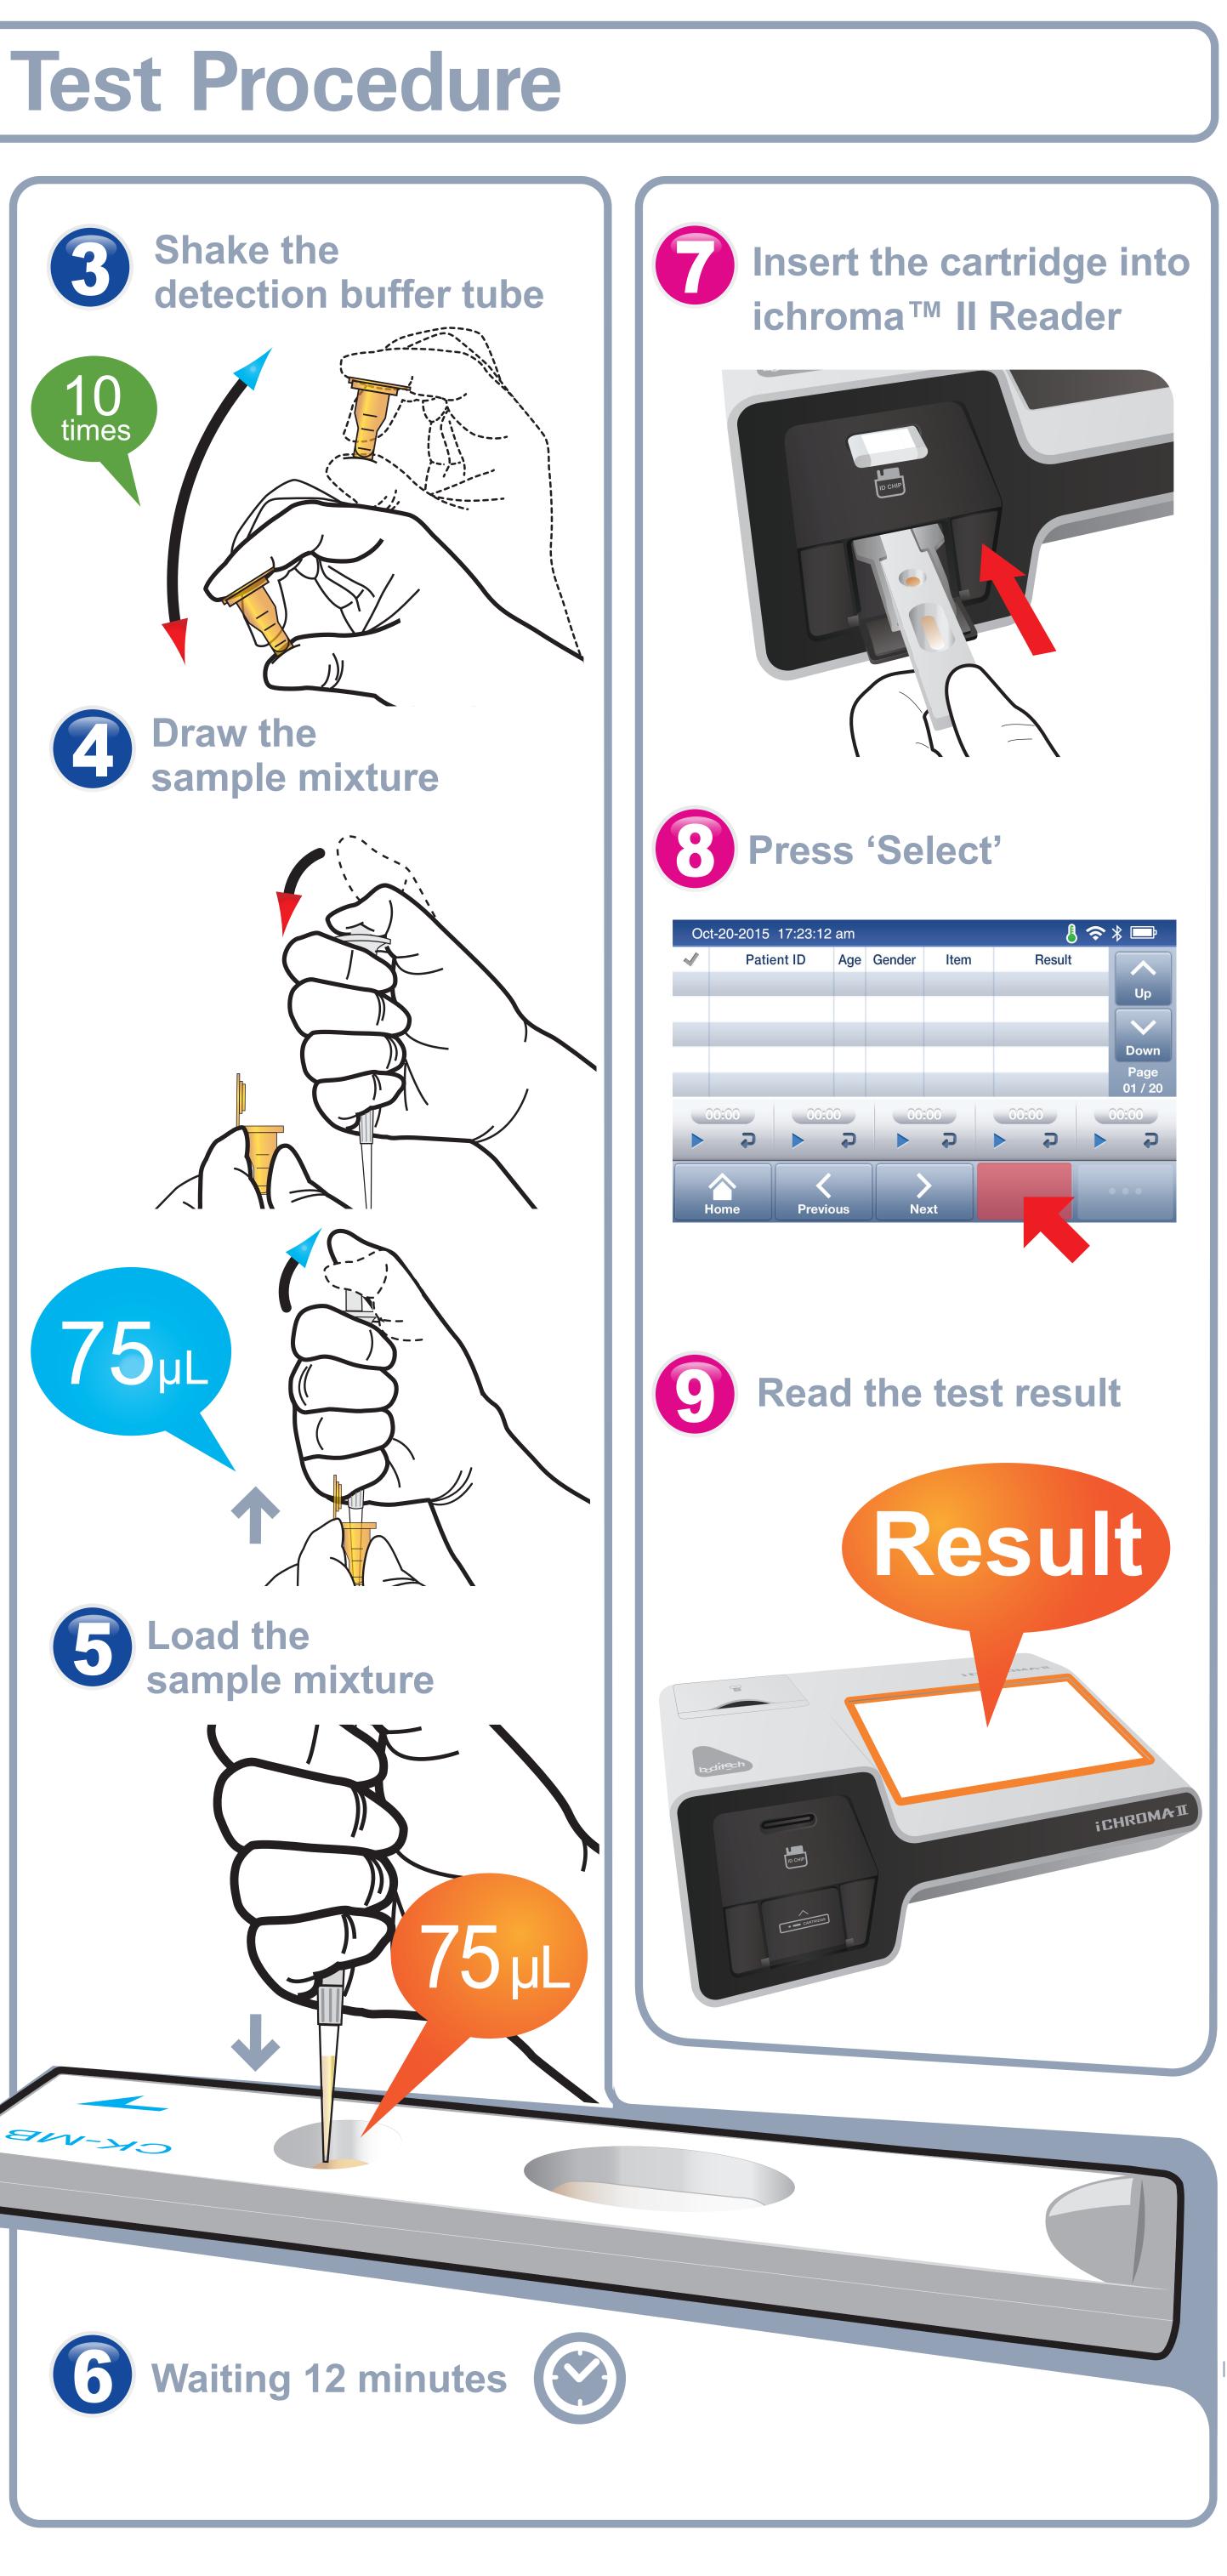

## ichromod<sup>TM</sup>CK-MB

Too little or Bubble In the middle or near the top of the tip

Tel: +82-33-243-1400 Fax: +82-33-243-9373 E-mail: sales@boditech.co.kr

This reference guide is only as a quick reminder of main steps of the procedure. Please check the instruction for use for full description of procedure and of any changes which may have been implemented to the procedure. Company declines any responsibility in case of not fully following the instructions of use provided with the reagents.